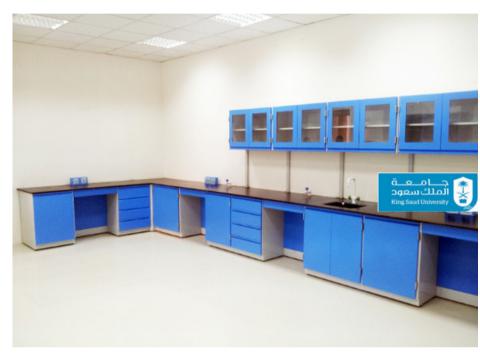

- Scientific laboratories & furniture for schools and colleges: Student Tables,
  Teacher's Tables, Fume Hoods, Instrument Cabinets, Chairs...etc.
- Fire Rated Steel Doors & Frames (BS certified) up to 3 hours .
- Fire Rated Steel Frames (UL certified) up to 3 hours.
- Non Fire Rated Steel Doors & Frames.
- All types of Wooden Doors including Fire-Rated Types (UL & BS certified).
- Electric enclosures
- Hospital Labs & furniture
- Laboratory cabinets
- Libraries furniture
- Storage shelves, fixed and movable cabinets
- Educational resources, languages and computer labs furniture.
- Shelves, trolleys, tables, reading chairs for institutes, schools and colleges

#### **Universities Projects**

| PROJECT NAME            | LAB  |
|-------------------------|------|
| King Saud University    | +56  |
| Imam University (IMSIU) | +28  |
| Al Qussaim university   | +160 |
| Majmaah University      | +8   |
| Najran University       | +57  |
| University of Hail      | +5   |
| Albaha University       | +3   |
| University of Bisha     | +6   |
|                         |      |