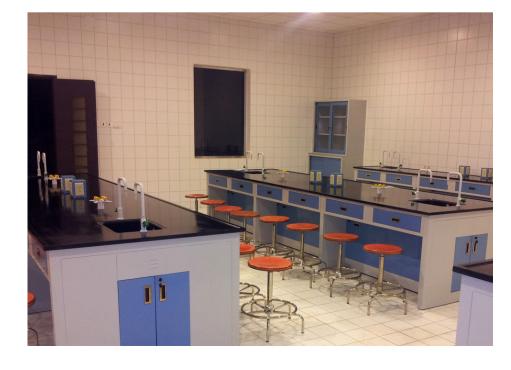

- Scientific laboratories & furniture for schools and colleges: Student Tables,
  Teacher's Tables, Fume Hoods, Instrument Cabinets, Chairs...etc.
- Fire Rated Steel Doors & Frames (BS certified) up to 3 hours .
- Fire Rated Steel Frames (UL certified) up to 3 hours.
- Non Fire Rated Steel Doors & Frames.
- All types of Wooden Doors including Fire-Rated Types (UL & BS certified).
- Electric enclosures
- Hospital Labs & furniture
- Laboratory cabinets
- Libraries furniture
- Storage shelves, fixed and movable cabinets
- Educational resources, languages and computer labs furniture.
- Shelves, trolleys, tables, reading chairs for institutes, schools and colleges

# OUR SERVICE

**LABORATORY FURNITURE** 

**STORAGE SYSTEMS** 

STEEL DOORS FIRE AND NON-FIRE RATED.

**UNIVERSAL ENCLOSURES** 

**OFFICE FURNITURE** 

**PANELS** 

**CLOTHES CABINET** 