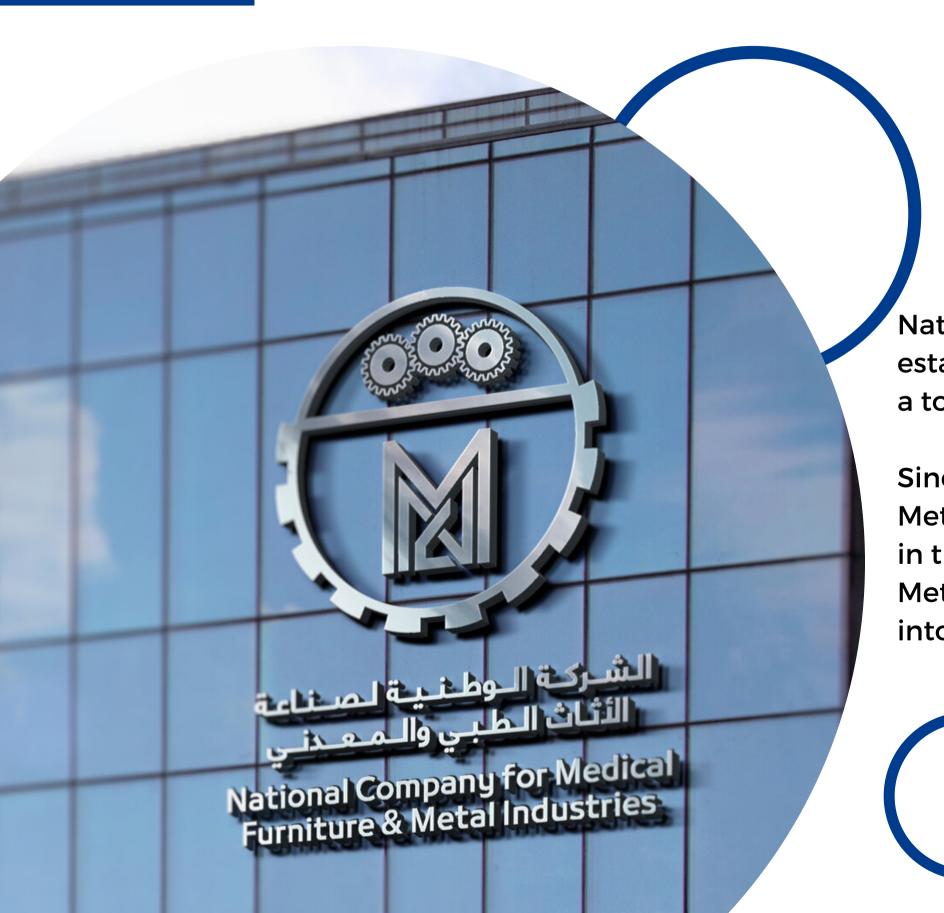

# ABOUT COMPANY

National Company for Medical Furniture and Metal Industries has been established in the year 2000 located in kingdom of Saudi Arabia with a total area of about 10,000 sqm

Since the Establishment Of National Company for Medical Furniture and Metal Industries (NCM) in year 2000, we decided to be one of the leaders in the field of manufacturing of Scientific Labs and supplying, Sheet Metal fabrication in Saudi Arabia and that dream has been converted into reality.