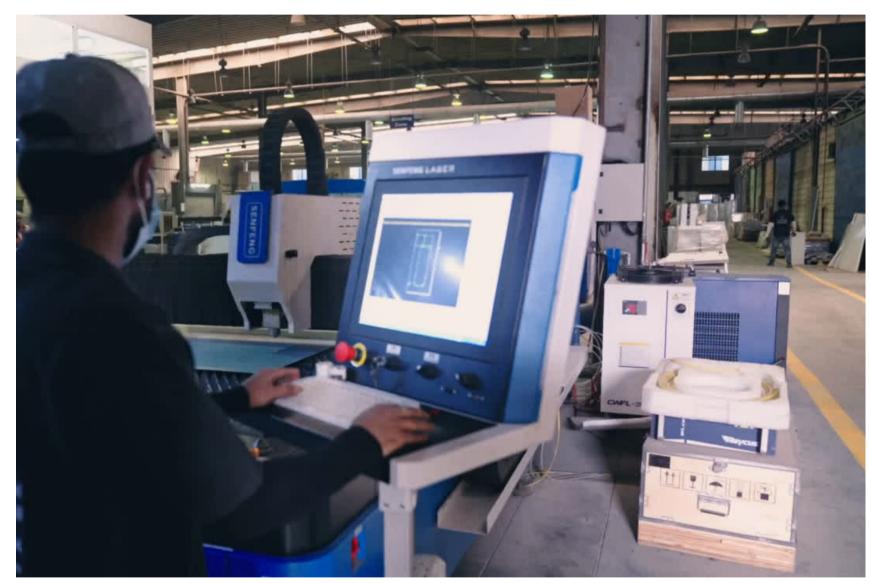

- Group of latest CNC Turret punching machines for metal fabrication
- CNC Bending Machine with delem software
- Welding line comply with many different techniques as Spot Welding ,mig ,brazing and Tig welding
- Automatic electrostatic powder paint which equipped with French and German machine
- Elctro plating line metal coating