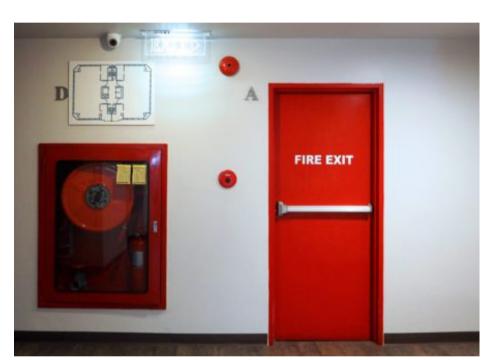

- Scientific laboratories & furniture for schools and colleges: Student Tables,
  Teacher's Tables, Fume Hoods, Instrument Cabinets, Chairs...etc.
- Fire Rated Steel Doors & Frames (BS certified) up to 3 hours .
- Fire Rated Steel Frames (UL certified) up to 3 hours.
- Non Fire Rated Steel Doors & Frames.
- All types of Wooden Doors including Fire-Rated Types (UL & BS certified).
- Electric enclosures
- Hospital Labs & furniture
- Laboratory cabinets
- Libraries furniture
- Storage shelves, fixed and movable cabinets
- Educational resources, languages and computer labs furniture.
- Shelves, trolleys, tables, reading chairs for institutes, schools and colleges

### **Doors Projects**

PROJECT NAME

**Doors Projects** - Schools

**Doors Projects** 

**DOOR** 

+2300

+6500