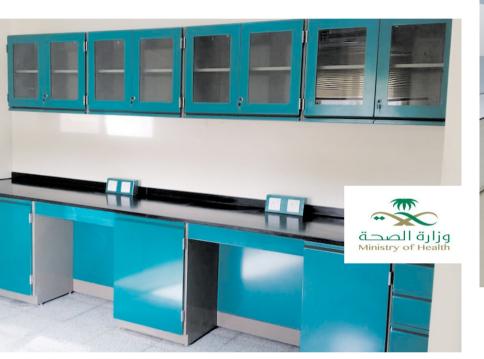

- Scientific laboratories & furniture for schools and colleges: Student Tables,
  Teacher's Tables, Fume Hoods, Instrument Cabinets, Chairs...etc.
- Fire Rated Steel Doors & Frames (BS certified) up to 3 hours .
- Fire Rated Steel Frames (UL certified) up to 3 hours.
- Non Fire Rated Steel Doors & Frames.
- All types of Wooden Doors including Fire-Rated Types (UL & BS certified).
- Electric enclosures
- Hospital Labs & furniture
- Laboratory cabinets
- Libraries furniture
- Storage shelves, fixed and movable cabinets
- Educational resources, languages and computer labs furniture.
- Shelves, trolleys, tables, reading chairs for institutes, schools and colleges

#### **Hospital Projects**

PROJECT NAME LAB

Ministry of Health hospitals +557

Private hospitals +152

Dispensaries +45