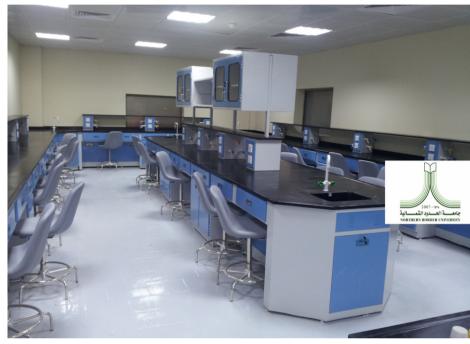

- Scientific laboratories & furniture for schools and colleges: Student Tables,
  Teacher's Tables, Fume Hoods, Instrument Cabinets, Chairs...etc.
- Fire Rated Steel Doors & Frames (BS certified) up to 3 hours .
- Fire Rated Steel Frames (UL certified) up to 3 hours.
- Non Fire Rated Steel Doors & Frames.
- All types of Wooden Doors including Fire-Rated Types (UL & BS certified).
- Electric enclosures
- Hospital Labs & furniture
- Laboratory cabinets
- Libraries furniture
- Storage shelves, fixed and movable cabinets
- Educational resources, languages and computer labs furniture.
- Shelves, trolleys, tables, reading chairs for institutes, schools and colleges

#### **Universities Projects**

| PROJECT NAME                      |      |
|-----------------------------------|------|
| Taif University                   | +5   |
| University of Tabuk               | +12  |
| King Faysal University            | +35  |
| Northern Border University        | +114 |
| College of Science and Humanities | +8   |
| Vision College - Riyadh           | +29  |
| Al Ghad International Colleges    | +89  |
| Riyadh Elm University             | +12  |
| Buraydah Colleges                 | +8   |
|                                   |      |