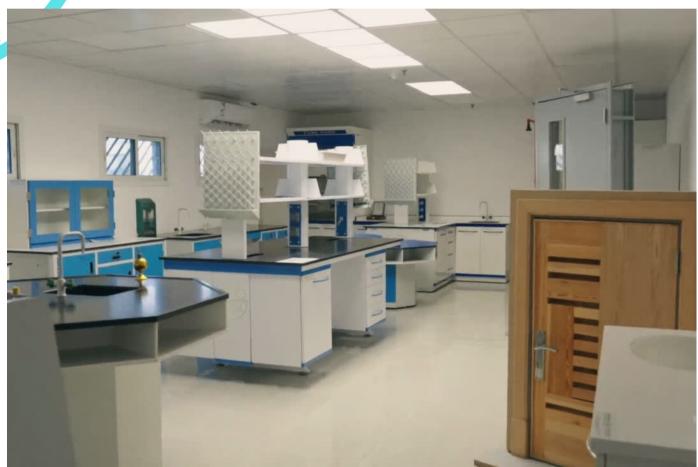

- Scientific laboratories & furniture for schools and colleges: Student Tables,
  Teacher's Tables, Fume Hoods, Instrument Cabinets, Chairs...etc.
- Fire Rated Steel Doors & Frames (BS certified) up to 3 hours .
- Fire Rated Steel Frames (UL certified) up to 3 hours.
- Non Fire Rated Steel Doors & Frames.
- All types of Wooden Doors including Fire-Rated Types (UL & BS certified).
- Electric enclosures
- Hospital Labs & furniture
- Laboratory cabinets
- Libraries furniture
- Storage shelves, fixed and movable cabinets
- Educational resources, languages and computer labs furniture.
- Shelves, trolleys, tables, reading chairs for institutes, schools and colleges