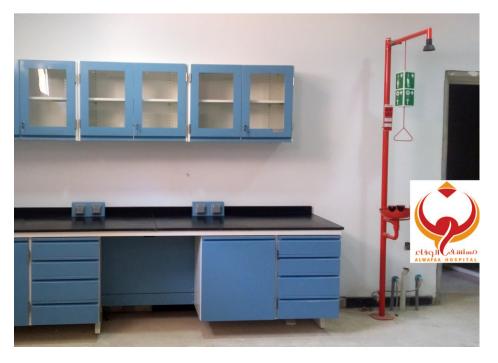

- Scientific laboratories & furniture for schools and colleges: Student Tables,
  Teacher's Tables, Fume Hoods, Instrument Cabinets, Chairs...etc.
- Fire Rated Steel Doors & Frames (BS certified) up to 3 hours .
- Fire Rated Steel Frames (UL certified) up to 3 hours.
- Non Fire Rated Steel Doors & Frames.
- All types of Wooden Doors including Fire-Rated Types (UL & BS certified).
- Electric enclosures
- Hospital Labs & furniture
- Laboratory cabinets
- Libraries furniture
- Storage shelves, fixed and movable cabinets
- Educational resources, languages and computer labs furniture.
- Shelves, trolleys, tables, reading chairs for institutes, schools and colleges

#### **Hospital Projects**

PROJECT NAME LAB

Ministry of Health hospitals +557

Private hospitals +152

Dispensaries +45