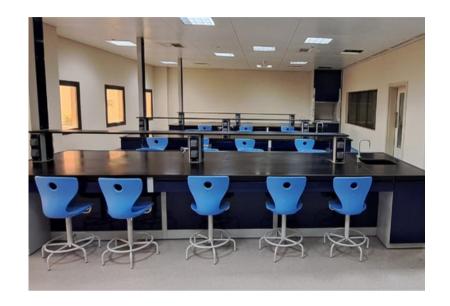

- Scientific laboratories & furniture for schools and colleges: Student Tables,
  Teacher's Tables, Fume Hoods, Instrument Cabinets, Chairs...etc.
- Fire Rated Steel Doors & Frames (BS certified) up to 3 hours .
- Fire Rated Steel Frames (UL certified) up to 3 hours.
- Non Fire Rated Steel Doors & Frames.
- All types of Wooden Doors including Fire-Rated Types (UL & BS certified).
- Electric enclosures
- Hospital Labs & furniture
- Laboratory cabinets
- Libraries furniture
- Storage shelves, fixed and movable cabinets
- Educational resources, languages and computer labs furniture.
- Shelves, trolleys, tables, reading chairs for institutes, schools and colleges

# OUR SERVICE

**LABORATORY FURNITURE** 

**STORAGE SYSTEMS** 

STEEL DOORS FIRE AND NON-FIRE RATED.

**UNIVERSAL ENCLOSURES** 

**OFFICE FURNITURE** 

**PANELS** 

**CLOTHES CABINET** 