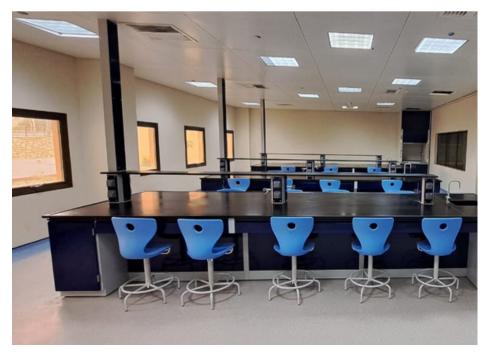

- Scientific laboratories & furniture for schools and colleges: Student Tables,
  Teacher's Tables, Fume Hoods, Instrument Cabinets, Chairs...etc.
- Fire Rated Steel Doors & Frames (BS certified) up to 3 hours .
- Fire Rated Steel Frames (UL certified) up to 3 hours.
- Non Fire Rated Steel Doors & Frames.
- All types of Wooden Doors including Fire-Rated Types (UL & BS certified).
- Electric enclosures
- Hospital Labs & furniture
- Laboratory cabinets
- Libraries furniture
- Storage shelves, fixed and movable cabinets
- Educational resources, languages and computer labs furniture.
- Shelves, trolleys, tables, reading chairs for institutes, schools and colleges

#### **Schools Projects**

| PROJECT NAME                       | LAB   |  |
|------------------------------------|-------|--|
| Tatweer Buildings Company          | +980  |  |
| Saudi Arabia Ministry of Education | +2550 |  |
| Private Schools                    | +469  |  |
| International School               | +108  |  |