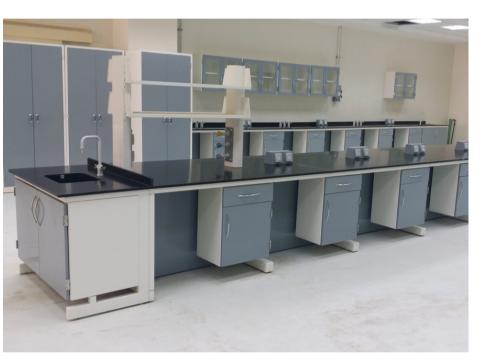

- Scientific laboratories & furniture for schools and colleges: Student Tables,
  Teacher's Tables, Fume Hoods, Instrument Cabinets, Chairs...etc.
- Fire Rated Steel Doors & Frames (BS certified) up to 3 hours .
- Fire Rated Steel Frames (UL certified) up to 3 hours.
- Non Fire Rated Steel Doors & Frames.
- All types of Wooden Doors including Fire-Rated Types (UL & BS certified).
- Electric enclosures
- Hospital Labs & furniture
- Laboratory cabinets
- Libraries furniture
- Storage shelves, fixed and movable cabinets
- Educational resources, languages and computer labs furniture.
- Shelves, trolleys, tables, reading chairs for institutes, schools and colleges

#### **Hospital Projects**

PROJECT NAME LAB

Ministry of Health hospitals +557

Private hospitals +152

Dispensaries +45