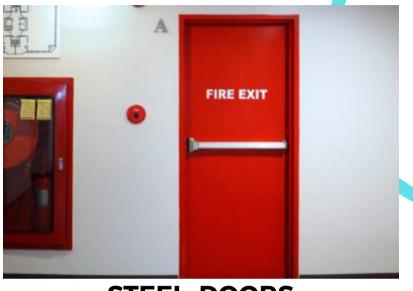

- Scientific laboratories & furniture for schools and colleges: Student Tables,
  Teacher's Tables, Fume Hoods, Instrument Cabinets, Chairs...etc.
- Fire Rated Steel Doors & Frames (BS certified) up to 3 hours .
- Fire Rated Steel Frames (UL certified) up to 3 hours.
- Non Fire Rated Steel Doors & Frames.
- All types of Wooden Doors including Fire-Rated Types (UL & BS certified).
- Electric enclosures
- Hospital Labs & furniture
- Laboratory cabinets
- Libraries furniture
- Storage shelves, fixed and movable cabinets
- Educational resources, languages and computer labs furniture.
- Shelves, trolleys, tables, reading chairs for institutes, schools and colleges

# OUR SERVICE

**LABORATORY FURNITURE** 

**STORAGE SYSTEMS** 

STEEL DOORS FIRE AND NON-FIRE RATED.

**UNIVERSAL ENCLOSURES** 

**OFFICE FURNITURE** 

**PANELS** 

**CLOTHES CABINET** 

### **Doors Projects**

PROJECT NAME

**Doors Projects** - Schools

**Doors Projects** 

**DOOR** 

+2300

+6500