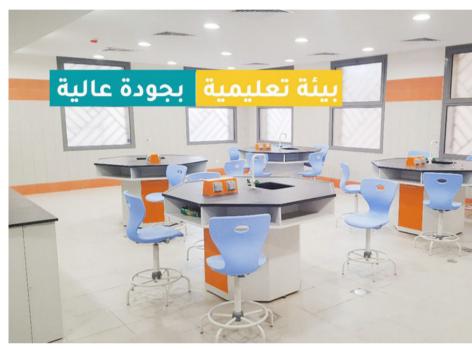

- Scientific laboratories & furniture for schools and colleges: Student Tables,
  Teacher's Tables, Fume Hoods, Instrument Cabinets, Chairs...etc.
- Fire Rated Steel Doors & Frames (BS certified) up to 3 hours .
- Fire Rated Steel Frames (UL certified) up to 3 hours.
- Non Fire Rated Steel Doors & Frames.
- All types of Wooden Doors including Fire-Rated Types (UL & BS certified).
- Electric enclosures
- Hospital Labs & furniture
- Laboratory cabinets
- Libraries furniture
- Storage shelves, fixed and movable cabinets
- Educational resources, languages and computer labs furniture.
- Shelves, trolleys, tables, reading chairs for institutes, schools and colleges

# OUR SERVICE

**LABORATORY FURNITURE** 

**STORAGE SYSTEMS** 

STEEL DOORS FIRE AND NON-FIRE RATED.

**UNIVERSAL ENCLOSURES** 

**OFFICE FURNITURE** 

**PANELS** 

**CLOTHES CABINET** 